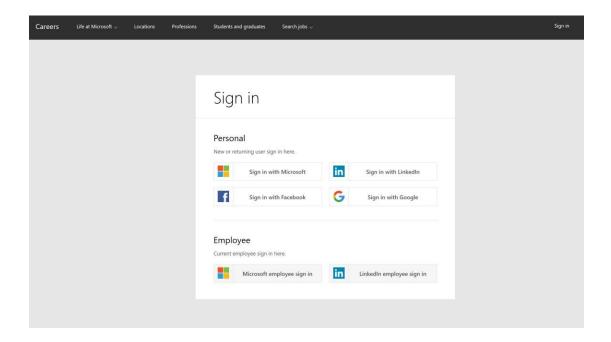

- 2. Select the student and recent graduates radio button.
- 3. Enter the Job ID 1128046 and hit find jobs.
- 4. You will be routed to a page.
- 5. Select the **Support Engineer Intern** position and apply for the role.
- 6. You will be asked to sign in using the below 4 options: (kindly use your personal (active) gmail ID's for the application process.