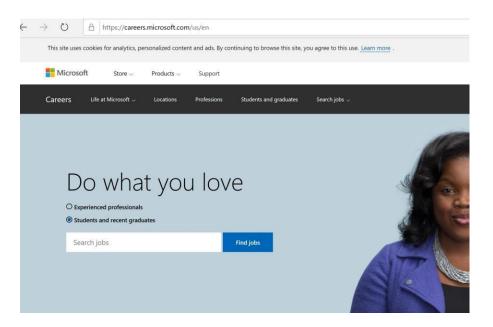

## **Online Application Process**

Dear Student,

Kindly follow the below steps to complete your online application with Microsoft India (R&D) Pvt Ltd:

1. Login into <a href="https://careers.microsoft.com/us/en">https://careers.microsoft.com/us/en</a>

- 2. Select the student and recent graduates radio button.
- 3. Enter the Job ID 1128046 and hit find jobs.
- 4. You will be routed to a page.
- 5. Select the **Support Engineer Intern** position and apply for the role.
- 6. You will be asked to sign in using the below 4 options: (kindly use your personal (active) gmail ID's for the application process.